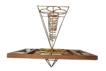

### **VV17 Plus Yang**

VV17 is the perfect solution for basic Geostress in small plots of size within 1 acre. VV17 can help in creating earthing for plots and projects which has new Earth fillings & true Earth connections are lost. It deviates and absorbs the negativity in the domain of 40' diameter range from the center of the base

7"x17"x10.5" Size Weight 1.5 Kg

11700/-

INR