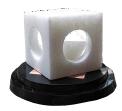

# 3-Dimentional Geopathic vortex (3DGV)

Interior Use: 3 - Dimensional Geopathic Reverser Dome to control elevated stresses effecting human energies above earth: Very effective in higher intensity geo stresses

Size : 2'dia& 2'6"Ht Weight : 2.5 Kgs INR : **33300/**-