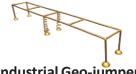

#### Industrial Geo-jumper

Industrial Geo-jumper are the first and basic correction to avoid geopathic lines and stresses entering the house or working spaces. Energy staplers to control Geopathic lines and grid like Hartmann and Curry lines. Always used in pairs.

24"x3.3"x3.3" Size

Weight 250g 2970/-INR