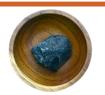

## **Earthing Bowl**

This amazing stone connection process helps you drain all your fatigue, stresses to black tourmaline stone and recharge using the wood...

Size : 4" Dia Weight : 16gm INR : 2980/-