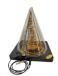

## Lokprakash

Lokprakash aims to connect you with nature as per the Jain 14 Rajlok pattern. It is a pattern of Jain cosmology. The structure pattern resembles the energy pattern of the universe. It is a big source of connecting Vastu to nature. It helps in balancing the mind and consciousness.

Size : 11.6" X7.3"x7.9" Weight : 1500 Gm INR : 9000/-