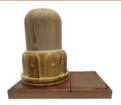

## Stupa

The stupa model is for personal telluric connection for each individual, where the Namokar Mantra act as a divine Jain scripture, energised by the vacuum of hollow space & special stone as a earth medium.

Size : 10" × 8" × 9" Weight : 3000g INR : 6300/-