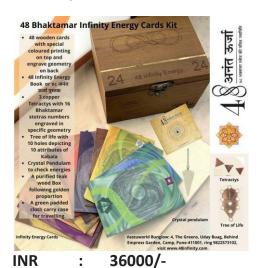

48 Infinity Bhaktamar Energy Card Set
Set consists of - Bhaktamar infinity energy cards, i.e,
each card is associated with lifestyle & health issues.

Bhaktamar Pendrive with 48 sounds.48 Infinityenergy cards are a unique solution for Vastu and human energy balance. Sacred Geometry alongwith

48 sound vibrations of Jain Bhaktamar Sotra has been holographically embedded into 48 colour cards. 48 Energy cards are specially designed cards made of special wood with special coloured printing on top that have a strong reflective capacity.

These cards are pre-charged with Sound energies of the Jain system of Bhaktamar Sotra's. 1 tree of life with 10 holes depicting 10 attributes of Kabala, 1 cosmic tetracyt, 1 global tetracyt and 1 telluric tetracyte all ofpure copper metal are part of this box, these metal plates are used to scan and charge the energy cards. The cards are the solution and should be selected and given to the person who needs it.

- Crystal Pendulum to check energies
- 48 Infinity Energy Book Hindi / English
- A purified teak wood box following golden proportion
- Along with a padded cloth carry case for traveling

ard Set

Each of the below mentioned bio-resonance vitalizers do not directly cure or treat or solve any health related issues, but act to strengthen your deficient energy resources and though principal of resonance activate your room/space/environment vibrations. These can be generally installed on the wall, floor etc as per the directions and instructions.

Special Introductory Price INR - 10000/- 8000/-Call on 9822573102

Please note - Cards and sound frequency would be sent by us post Energy check done by you

Address -Vastuworld Bunglow No - 4 , The Gre Uday Baug ,Camp , Pune - 411013 www.48infinity.com Bhaktamar Infinity