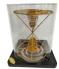

## **CATEGORY 7 - Technical Machines and Measuring Devices**

INR : 63,000/-

H3 Gold - Direction Finding Rod

INR : 3,440/-

H3 Gold - Ying Yang Switch

INR : 10,800/-

H3 Gold- Acoustic Switch

INR : 10,800/-

H3 Gold - Infrared Switch

INR : 10,800/-

H3 Gold - Nasode Holder

INR : 3,240/-

**Quartz Bottle** 

INR : 1,200/-

H3 Gold – Kismat Connection

INR : 2,040/-

H3 Gold - Connector with Wire

INR : 10,800/-

**Magnetic Compass** 

INR : 5,400/-

**Crystal Pendulum** 

INR : 2,700/-