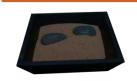

## **Earthing Tray**

Personal solution to earth connection specially for evil eye & health issues

Size : 9"x9" Weight : 1.5 Kg INR : 2800/-