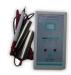

## **CATEGORY 7- Technical Machines and Measuring Devices**

Earthing check Meter

INR : 2500/-

BioFeed Back Energy Tester

INR : 70,865/-

Dowsing L . Rod - Copper

INR : 1,800/-

**Ghost Meter** 

INR : 9,500/-

Electro Smog Detector (EMF)

INR : 20,700/-

ESMOG Spionwith light Module

INR : 72000/-

Earth Magneto Meter

INR : 120,000/-