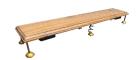

### **VV17 Plus Yang**

VV17 is the perfect solution for basic Geostress in small plots of size within 1 acre. VV17 can help in creating earthing for plots and projects which has new Earth fillings & true Earth connections are lost. It deviates and absorbs the negativity in the domain of 40' diameter range from the center of the base

7"x17"x10.5" Size Weight 1.5 Kg

11700/-

INR